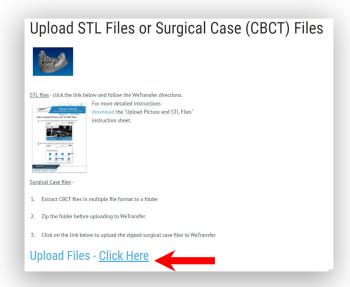

## Doctor Portal How to upload pictures, STL or CBCT files.

For picture submissions, fill out the form on the page. For STL or CBCT files, follow the instructions on the page.

Click the Submit button to upload a picture using Hightail. Click "Click Here" to upload an STL file using WeTransfer.

HighTail

Deliver files directly to Pittman Dental Laboratory Picture Upload WeTransfer