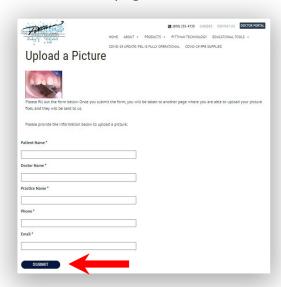

## Doctor Portal How to upload pictures, STL or CBCT files.

For picture submissions, fill out the form on the page. For STL or CBCT files, follow the instructions on the page.

Click the Submit button to upload a picture using Hightail. Click "Click Here" to upload an STL file using WeTransfer.

HighTail

Deliver files directly to Pittman Dental Laboratory Picture Upload WeTransfer