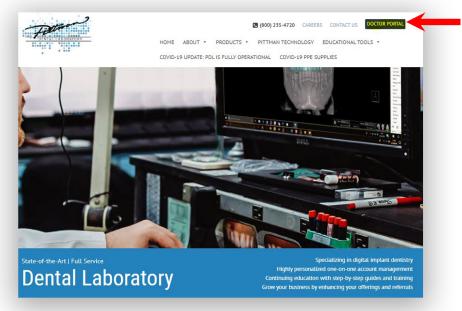

## How to upload Pictures, STL or CBCT files:

In your browser, go to www.pittmandental.com. Click on the Doctor Portal button.

**7** Select option to upload Picture or upload STL or Surgical Case (CBCT) files.