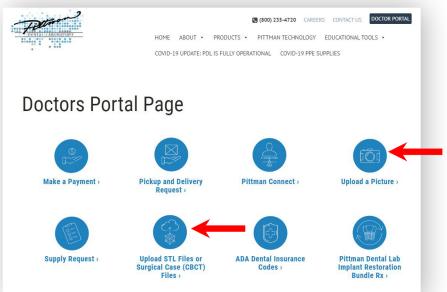

## How to upload Pictures, STL or CBCT files:

In your browser, go to www.pittmandental.com. Click on the Doctor Portal button.

**7** Select option to upload Picture or upload STL or Surgical Case (CBCT) files.

## Doctor Portal How to upload pictures, STL or CBCT files.

For picture submissions, fill out the form on the page. For STL or CBCT files, follow the instructions on the page.

Click the Submit button to upload a picture using Hightail. Click "Click Here" to upload an STL file using WeTransfer.