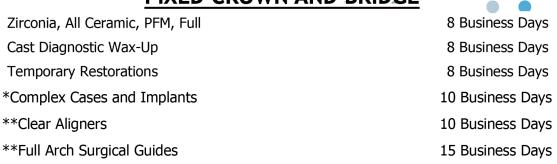

## FIXED CROWN AND BRIDGE

<sup>\*</sup> Complex cases are 5 or more units | \*\* From Doctors approval

| Bite Block                              | REMOVEABLE PROSTHETICS               | 8 Business Days |
|-----------------------------------------|--------------------------------------|-----------------|
| Custom Trays Framework Partial Dentures |                                      | 8 Business Days |
| Frainework —————                        |                                      | 8 Business Days |
| Frame w/ bite block                     |                                      | 8 Business Days |
| Frame w/ teeth in wax                   |                                      | 8 Business Days |
| Partial - Process (after try-in)        |                                      | 8 Business Days |
| Partial - Complete                      |                                      | 8 Business Days |
| Acrylic Partial                         |                                      | 8 Business Days |
| Acrylic Partial Wax                     |                                      | 8 Business Days |
| Acrylic Partial Finish (after try-in)   |                                      | 8 Business Days |
| Repairs w/ Metal                        |                                      | 2 Business Days |
| Repairs without Metal Framework         |                                      | 1 Business Day  |
| TCS/Valplast - Wax try-in               |                                      | 8 Business Days |
| TCS/Valplast - Process (after try-in)   |                                      | 8 Business Days |
| TCS/Valplast - Complete                 |                                      | 8 Business Days |
| Denture Wax Up                          | DENTURES                             | 8 Business Days |
| Denture – Process (after try-in)        |                                      | 8 Business Days |
| Denture – Complete                      |                                      | 8 Business Days |
| Denture Rebase                          | Thursday pickup will ship on Tuesday | 3 Business Days |
| Denture Reline                          | Thursday pickup will ship on Monday  | 2 Business Days |
| Denture Repair                          | Thursday pickup will ship on Monday  | 1 Business Day  |
| Night Guards                            |                                      | 8 Business Days |